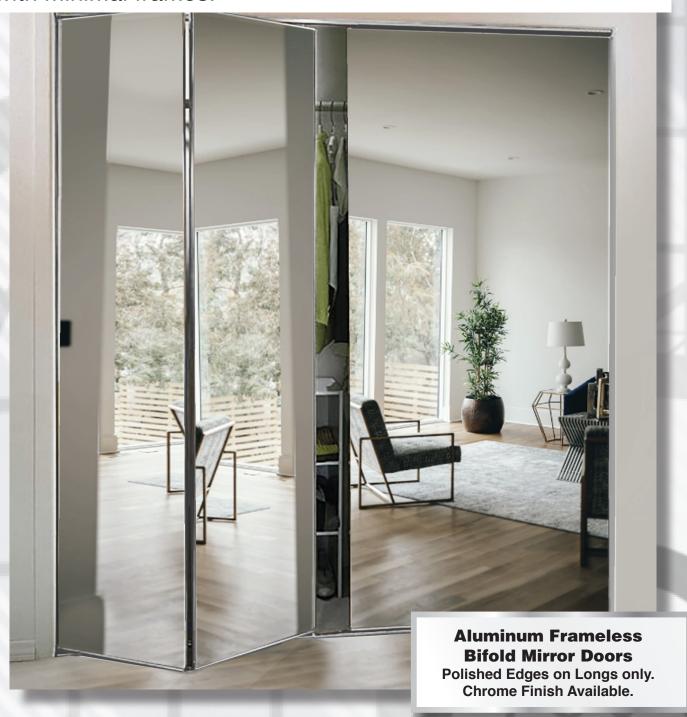

## **Bi-Fold Mirror Door**

Screens & Fabricated Metals Aluminum Bifold Mirror Doors feature quality heavy-gauge aluminum extrusion construction with minimal frames.

Bottom-rolling design is self-adjusting and eliminates rattling.