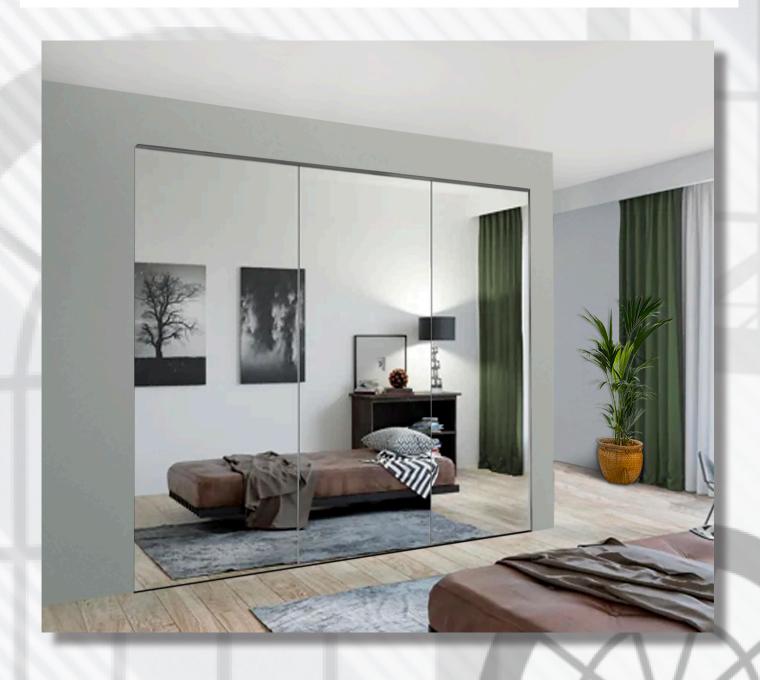

## The frameless design maintains a clean and modern feel.

Screens & Fabricated Metals Frameless Mirror Doors combine the beauty of chrome, uninterrupted beveled or flush mirrors with the function of smooth, virtually invisible hardware. They feature rugged cold-rolled steel costruction.