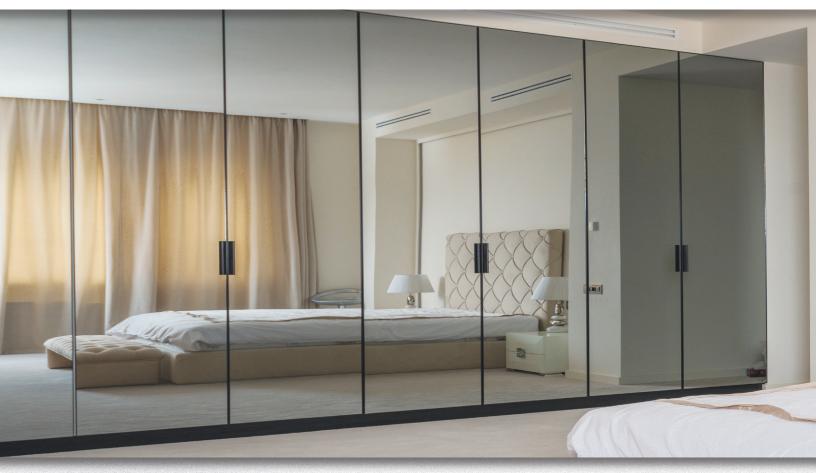

## CUSTOM MIRRORED DOORS

Superior Quality and Custom Sizes Available for Frameless, Bifold and Sliding Mirrored Doors Stylish and popular, Bi-fold doors also let in natural light.