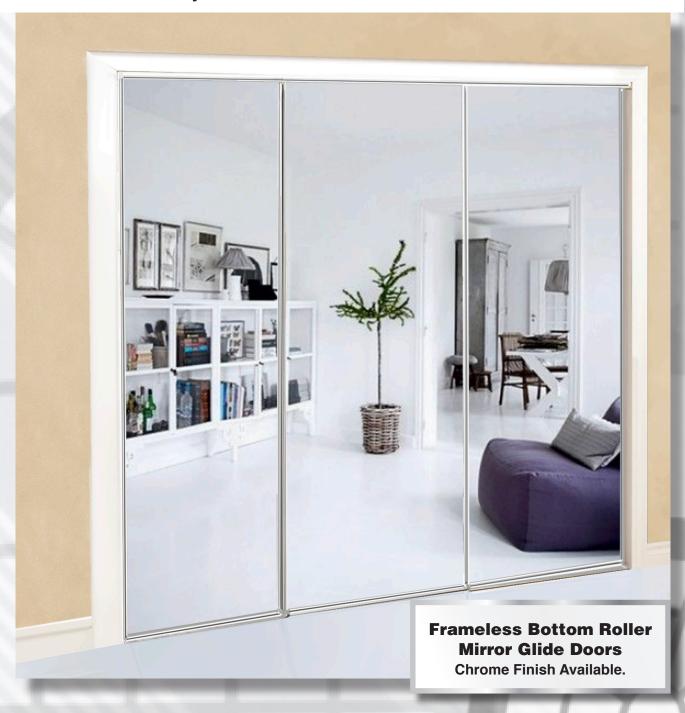

## **Frameless Sliding Mirror Door**

Screens & Fabricated Metals Sliding Mirror Doors make any room larger. Available with double doors or multiple panels. These doors reflect your room with a polished pencil edge with a 3/16" safety-backed mirror.